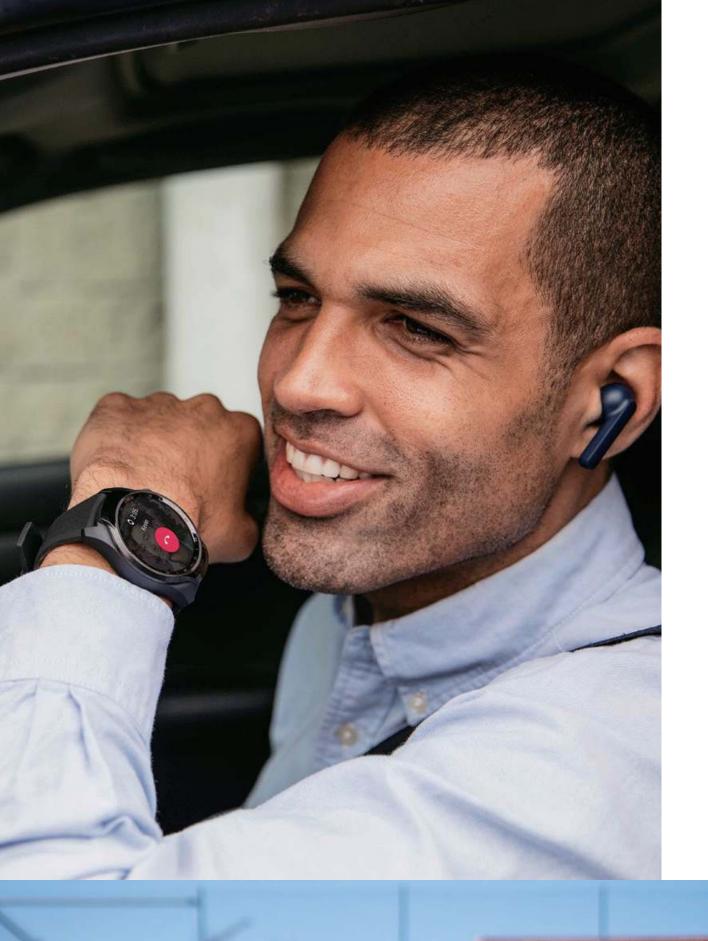

## TicWatch Pro 4G/LTE

Your phone-free active smartwatch with unbeatable battery life.

Wear OS by Google

Some carriers are limited to specific countries, please contact us for more details.

#### Fast, uninterrupted connectivity.

Make standalone calls and send SMS texts with number sharing. Experience fast and smooth data, phone-free cloud sync notifications, an SOS feature with 911 auto-dial and location sharing\* all on your smartwatch. Now with double the RAM for faster performance than ever.