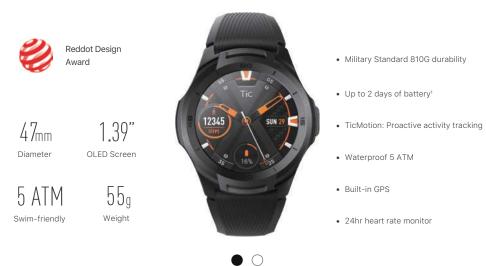

## **TicWatch GTH**

#### A health partner on your wrist.

24/7 Skin Temperature Monitoring<sup>1</sup> 5 ATM Water-resistance Rating

1.55" High-resolution Color Display

7 – 10 Days Battery Life<sup>2</sup>

# 

• Blood Oxygen (SpO2) Levels Measurement

- 24hr Heart Rate Monitoring
- Respiration Rate Monitoring
- TicMotion Proactive workout detection

0:09

THU O3

STEPS

- Sleep Tracking at Night
- Stress Management
- Custom Watch Faces