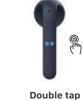

#### Touch controls

- Refuse call

Double tap - Skip songs - Pick up - Hang up

24