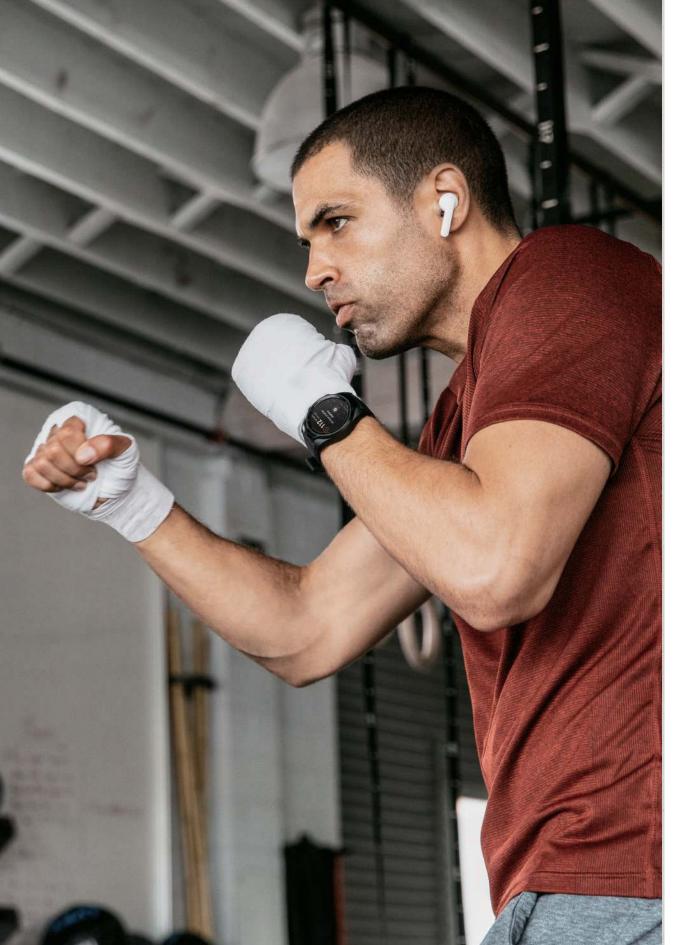

## TicPulse

Mobvoi's TicPulse technology is designed to keep you informed about your heart health with advanced and precise heart rate monitoring and tracking.

#### 24hr heart rate monitoring:

Improved heart rate monitoring with higher precision. Automatically begins measuring upon tapping into the TicPulse app.