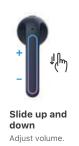

7

- Dual-mic Noise Cancellation
- Volume Slider
- Touch Controls
- Qualcomm® aptX™ Audio
- Independent Connection
- Fast Charging and Quick Pairing
- TicHear™ Wake-up word