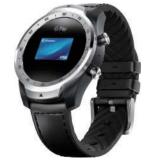

## TicWatch Pro 4G/LTE

Your phone-free active smartwatch with unbeatable battery life.

Wear OS by Google

Some carriers are limited to specific countries, please contact us for more details.

#### Fast, uninterrupted connectivity.

Make standalone calls and send SMS texts with number sharing. Experience fast and smooth data, phone-free cloud sync notifications, an SOS feature with 911 auto-dial and location sharing\* all on your smartwatch. Now with double the RAM for faster performance than ever.