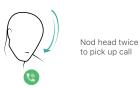

#### TicMotion<sup>™</sup>: Head-gesture Controls

Nod head twice to pick up a call, shake head twice to reject a call. Hands-free and perfectly intuitive