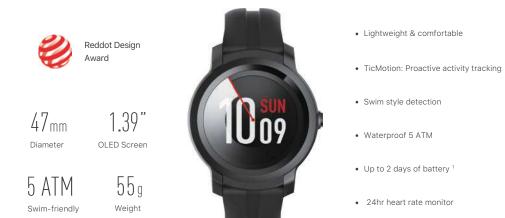

## TicWatch S2

Go out. Explore. Stay connected.

#### Best smartwatch for your outdoor activities.

Wear OS by Google

#### Designed for your outdoor lifestyle

Powerful built-in navigation system will keep you connected in remote areas and high altitudes, as a MIL-STD-810G certification and a waterproof rating of 5 ATM means your watch can withstand extreme temperatures and conditions. Whether you're hiking frosty peaks, biking in arid heat, or skydiving, your watch will track your progress while remaining connected, easy to operate, and intact.

#### Your self-activating fitness assistant.

TicWatch S2 is powered by TicMotion, Mobvoi's suite of proprietary AI algorithms to proactively detect your motion, track your running and swimming activities, and provide your fitness records, all click-free.