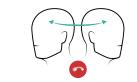

#### Touch controls

- Refuse call

Double tap - Skip songs - Pick up - Hang up

24