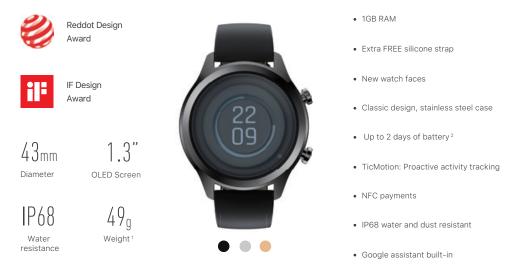

## TicWatch C2+

Where form meets function.

#### Upgraded - now with 1GB RAM, New watch faces and an extra free strap.

Wear OS by Google

#### You all-day assistant, all on your wrist.

Your wallet and your phone can stay in your pocket as you power through your day with up to 1.5 days of battery life, Google Assistant, contactless payments, built-in GPS, and an IP68 water and dust resistance rating.

## Your self-activating fitness assistant.

TicWatch C2+ is powered by TicMotion, Mobvoi's suite of proprietary AI algorithms to proactively detect your motion and provide your fitness records, all click-free.