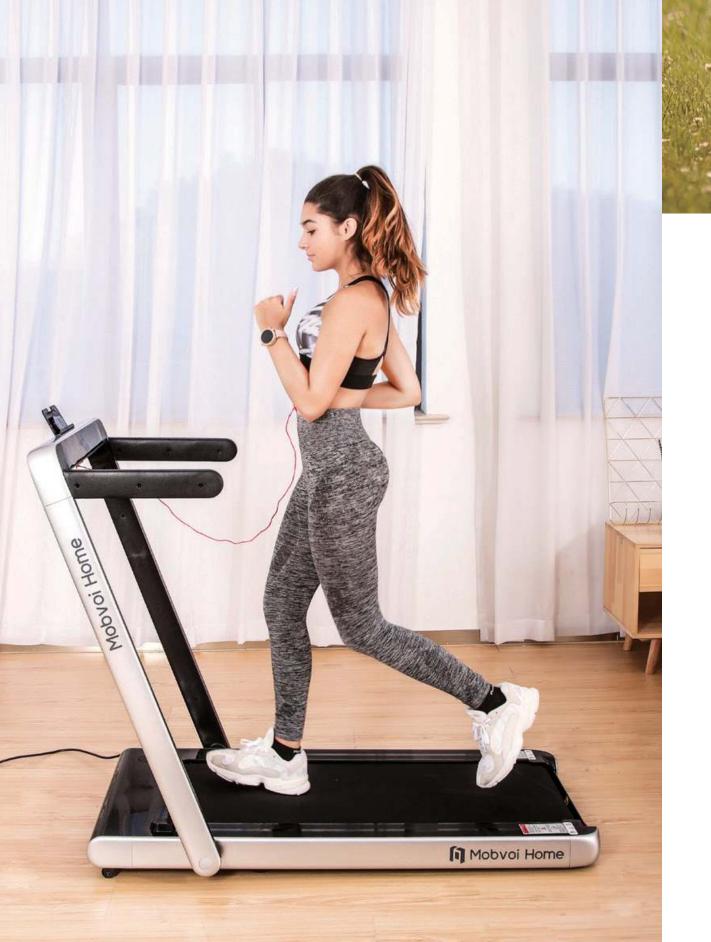

#### **Mobvoi Home** Series

Mobvoi Home Treadmill Your safe home gym.

## Your Safe Home Gym

Put the safety key on your top or pants as a protection. The treadmill will stop immediately when the safety key falls off. The powerful 2.25HP quiet motor gives you a quiet environment while saving energy. It efficiently reduces shock and is totally installation-free.