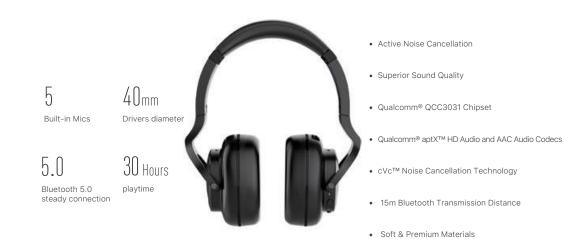

## Mobvoi Headphones ANC

Surround Yourself.

#### Wireless headphones with active noise cancellation.

#### Active Noise Cancellation

Mobvoi Headphones ANC can significantly cancel environmental noise. With 5 built-in microphones, it's perfect for flights, commuting, loud environments, and anywhere in between.

#### Superior Sound Quality

By using Qualcomm's QCC3031 chipset, Qualcomm® aptX<sup>™</sup> HD Audio and AAC audio codecs, Mobvoi Headphones ANC give you deep, powerful, and immersive sound at any volume, making your overall listening experience just that much better.