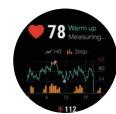

#### 24hr heart rate monitoring:

Improved heart rate monitoring with higher precision. Automatically begins measuring upon tapping into the TicPulse app.

#### Daily comprehensive line chart:

A color coded overview of daily maximum, minimum, and resting heart rate, displayed alongside steps count for a more comprehensive analysis.