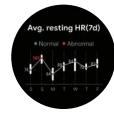

#### 7-day heart rate history:

View up to a seven-day history of your heart rate including maximum, minimum and resting heart rate stages in a visual graph.