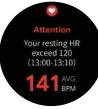

#### Abnormal heart rate warning:

Receive an alert for extreme heart rates. Alerts when maximum or minimum heart rate is exceeded while resting, and when maximum is exceeded when exercising<sup>1</sup>.

1. Users can set maximum and minimum values. Maximum heart rate when exercising is based on age and can be manually changed. Resting heart rate is set by default and can be manually changed. Please update to the latest version of theTicPulse app.