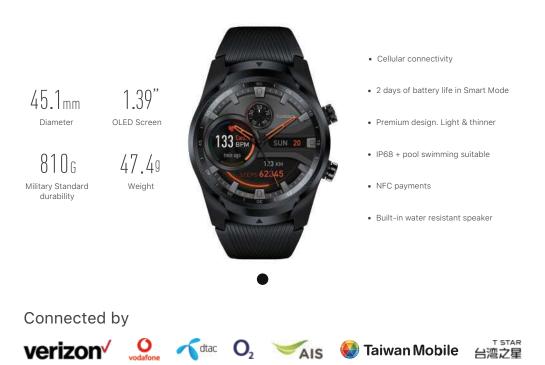

## TicWatch Pro 4G/LTE

Your phone-free active smartwatch with unbeatable battery life.

Wear OS by Google

Some carriers are limited to specific countries, please contact us for more details.

#### Fast, uninterrupted connectivity.

Make standalone calls and send SMS texts with number sharing. Experience fast and smooth data, phone-free cloud sync notifications, an SOS feature with 911 auto-dial and location sharing\* all on your smartwatch. Now with double the RAM for faster performance than ever.

\*The SOS function can only be used on watches that enable e-sim card communication. The operational range is limited to the coverage of the carrier plan and does not support roaming services.