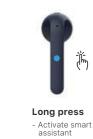

## TicPods 2 Pro+

Free your hands to seize outdoor dreams. The most interactive wireless earbuds for outdoor sports.

• TicHear™ Quick-Commands

• Pocket-sized Portability

In-ear Detection

• 23 Hour Battery Life

7

- Dual-mic Noise Cancellation
- Volume Slider
- Touch Controls
- Qualcomm® aptX™ Audio
- Independent Connection
- Fast Charging and Quick Pairing
- TicHear™ Wake-up word