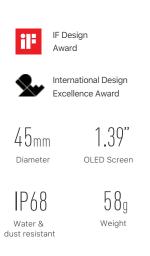

## **TicWatch GTH**

#### A health partner on your wrist.

24/7 Skin Temperature Monitoring<sup>1</sup> 5 ATM Water-resistance Rating

1.55" High-resolution Color Display

7 – 10 Days Battery Life<sup>2</sup>