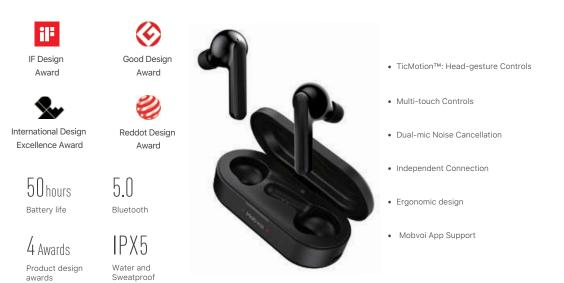

## TicPods 2 Pro+

Free your hands to seize outdoor dreams. The most interactive wireless earbuds for outdoor sports.

• TicHear™ Quick-Commands

• Pocket-sized Portability

In-ear Detection

• 23 Hour Battery Life

7

- Dual-mic Noise Cancellation
- Volume Slider
- Touch Controls
- Qualcomm® aptX™ Audio
- Independent Connection
- Fast Charging and Quick Pairing
- TicHear™ Wake-up word

#### TicMotion<sup>™</sup>: Head-gesture Controls

Nod head twice to pick up a call, shake head twice to reject a call. Hands-free and perfectly intuitive

#### Multi-touch Controls

Pick up/hang up/reject calls, play/pause/next/previous track. Activate smartphone's default voice assistant

#### **Dual-mic Noise Cancellation**

Crystal clear calls. Communicate with anyone, anytime, anywhere

#### Independent Connection

Both earbuds can be used independently with seamless switching