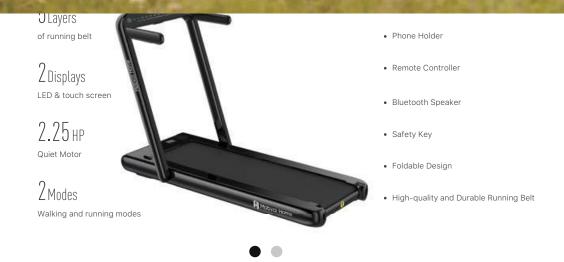

## Your Safe Home Gym

Put the safety key on your top or pants as a protection. The treadmill will stop immediately when the safety key falls off. The powerful 2.25HP quiet motor gives you a quiet environment while saving energy. It efficiently reduces shock and is totally installation-free.

#### High-quality, durable running belt with 5 layers

- Water-resistant surface
- Shock-absorbing layer
- Sound-insulation layer
- Compression layer
- High-strength support layer